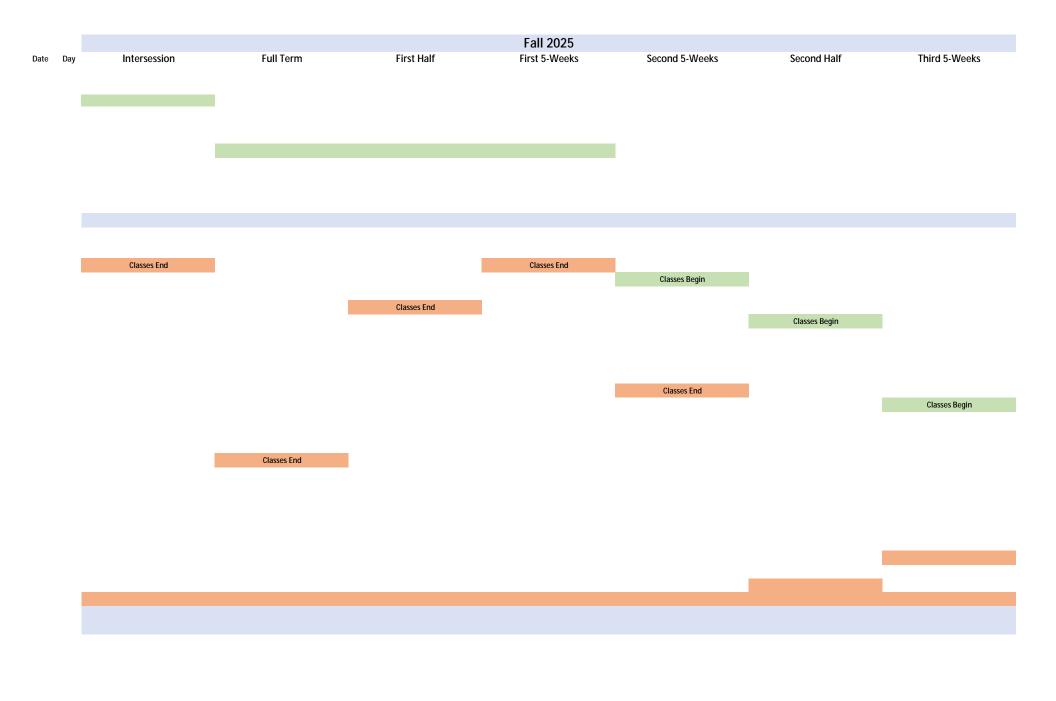

| Date Day      | Intersession                  | Full Term          | First Half         | First 5-Weeks      | Second 5-Weeks     | Second Half        | Third 5-Weeks      |
|---------------|-------------------------------|--------------------|--------------------|--------------------|--------------------|--------------------|--------------------|
| Oct 27 25 Mon | Registration Opens            | Registration Opens | Registration Opens | Registration Opens | Registration Opens | Registration Opens | Registration Opens |
| Dec 8 25 Mon  | Non-Degree Registration Opens |                    |                    |                    |                    |                    |                    |
| Dec 13 25 Sat | Classes Begin                 |                    |                    |                    |                    |                    |                    |
| Dec 15 25 Mon |                               |                    |                    |                    |                    |                    |                    |
|               |                               |                    |                    |                    |                    |                    |                    |
|               |                               |                    |                    |                    |                    |                    |                    |
|               |                               |                    |                    |                    |                    |                    |                    |
|               |                               |                    |                    |                    |                    |                    |                    |
|               |                               |                    |                    |                    |                    |                    |                    |
|               |                               |                    |                    |                    |                    |                    |                    |
|               |                               |                    |                    |                    |                    |                    |                    |
|               |                               |                    |                    |                    |                    |                    |                    |
|               |                               |                    |                    |                    |                    |                    |                    |
|               |                               |                    |                    |                    |                    |                    |                    |
|               |                               |                    |                    |                    |                    |                    |                    |
|               |                               |                    |                    |                    |                    |                    |                    |
|               |                               |                    |                    |                    |                    |                    |                    |
|               |                               |                    |                    |                    |                    |                    |                    |
|               |                               |                    |                    |                    |                    |                    |                    |
|               |                               |                    |                    |                    |                    |                    |                    |
|               |                               |                    |                    |                    |                    |                    |                    |
|               |                               |                    |                    |                    |                    |                    |                    |
|               |                               |                    |                    |                    |                    |                    |                    |
|               |                               |                    |                    |                    |                    |                    |                    |
|               |                               |                    |                    |                    |                    |                    |                    |
|               |                               |                    |                    |                    |                    |                    |                    |
|               |                               |                    |                    |                    |                    |                    |                    |
|               |                               |                    |                    |                    |                    |                    |                    |
|               |                               |                    |                    |                    |                    |                    |                    |
|               |                               |                    |                    |                    |                    |                    |                    |
|               |                               |                    |                    |                    |                    |                    |                    |
|               |                               |                    |                    |                    |                    |                    |                    |
|               |                               |                    |                    |                    |                    |                    |                    |
|               |                               |                    |                    |                    |                    |                    |                    |
|               |                               |                    |                    |                    |                    |                    |                    |
|               |                               |                    |                    |                    |                    |                    |                    |